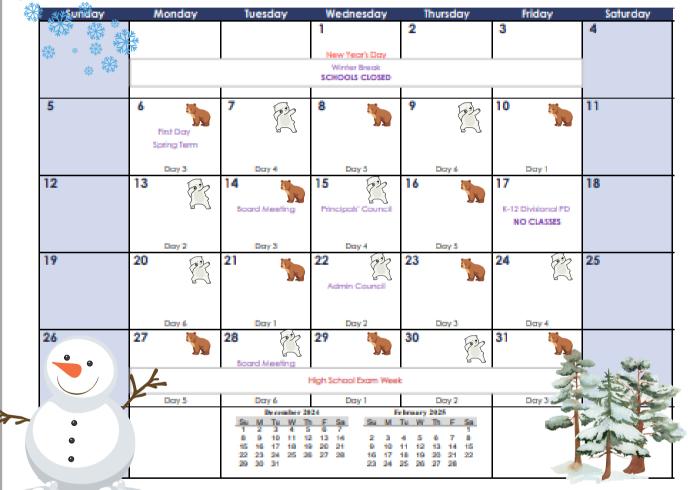

## Yellowquill Newsletter

December 2nd & 9th Curling December 5th- Band & Guitar Concert 6:30 December 6th- K-8 Admin day- NO CLASSES December 10th- Hot Breakfast & Earth Ranger Presentation December 16-20th-Spirit Week December 17th - K-6 Christmas Concert 1:30 December 19th Grade 5-8 Holiday Dance 4-6:30 December 20th Gym Blast AM Middle Years PM Early Years December 18th Gr. 1-4 Soc Hop @ lunch December 23 Return January 6th - Christmas Break

### JANUARY 2025

Mallan

Classes Resume January 6 th 2025

<u>December 19th</u>-Grade 5-8 Holiday Dance 4-6:30 Cost is 5.00 - THIS, - WEEK =

<u>December 18th</u>- Grade I-4 Soc Hop @ lunch

### Spirit Week December 16-20

Matching Day OR Black/Yellow Monday

Dress up as a teacher/Student OR wear Purple luesday

Western Wednesday or wear Blue Wednesday Sock-Hop for 1-4

Dance 4-6:30 Christmas Theme \* X-Mas outfit day OR wear Red/Green Thursday

PJ DAY!!!! OR wear PINK Friday