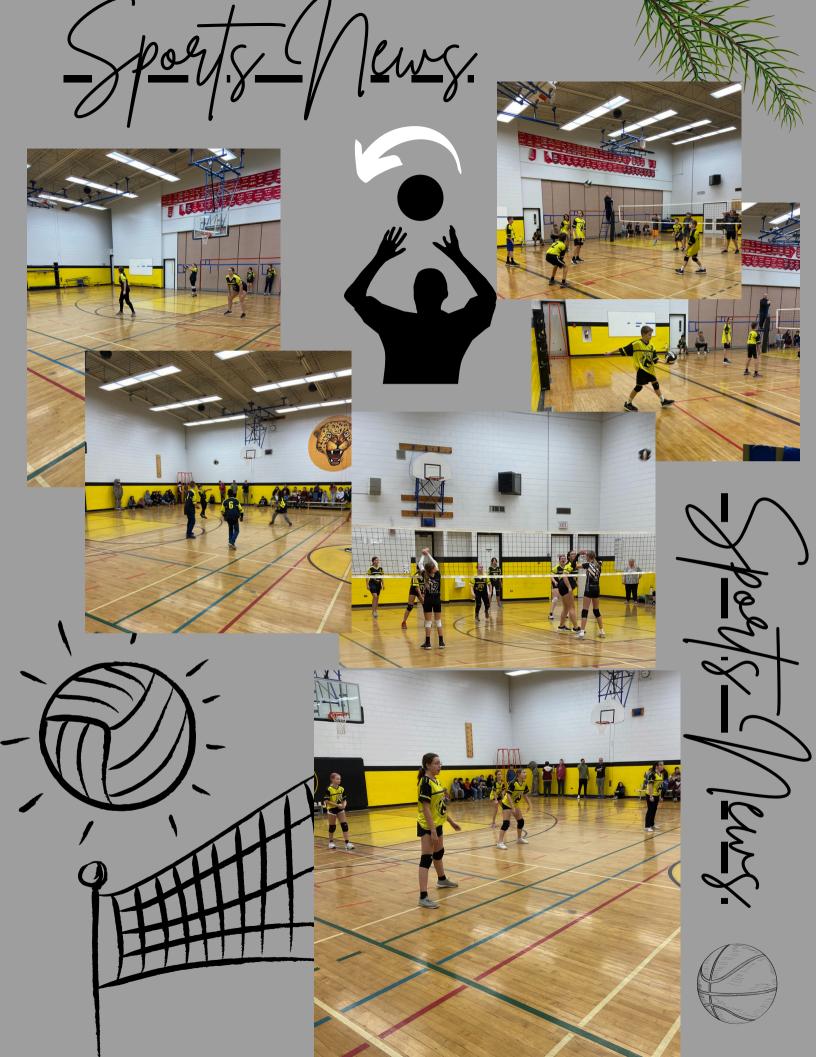

Christmas Break

Enjoy your Christmas Break December 23 Return January 6th

Online Store

Visit our online store to order school clothing anytime! <u>https://thescreendoor.ca/yellowguill-school/</u>

Congratulations to our E-SPORTS Getting 3rd at Provincials Off to nationals this weekend!!!!