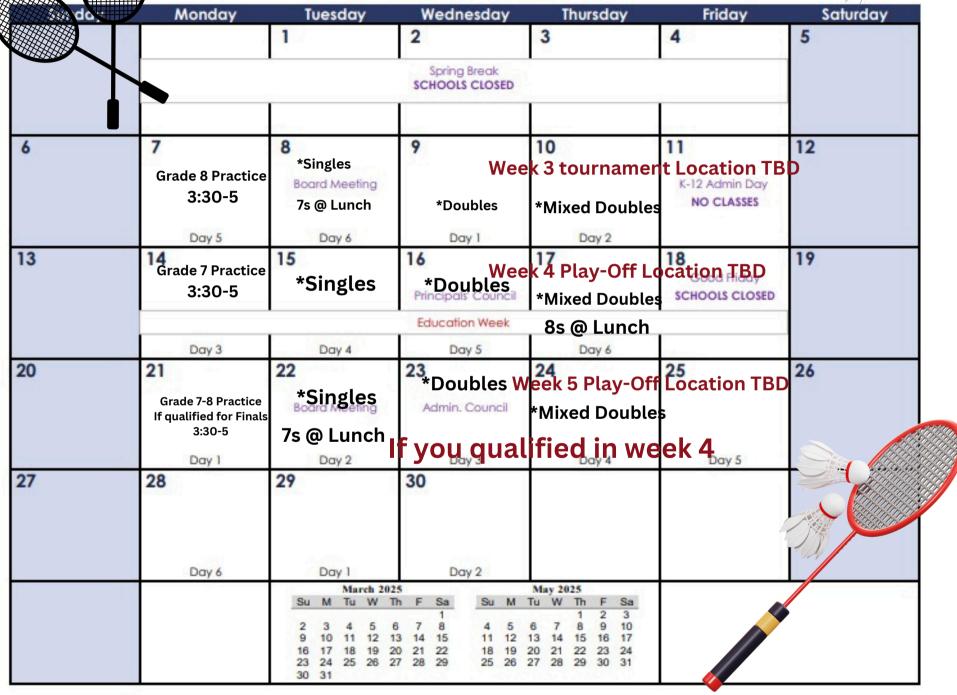

# BASKETBALL

| Portage la Pro |                                                      |                                                                                               | CH :                                                  | 2025                                                          |                                                    |                      |  |
|----------------|------------------------------------------------------|-----------------------------------------------------------------------------------------------|-------------------------------------------------------|---------------------------------------------------------------|----------------------------------------------------|----------------------|--|
|                | ider day                                             | Tuesday                                                                                       | Wednesday                                             | Thursday                                                      | Friday                                             |                      |  |
| 2              | 3<br>Day 4                                           | Grade 8<br>Practice<br>3:30-5                                                                 | 5<br>Grade 8<br>@ Lunch                               | Grade 7<br>Practice<br>3:30                                   | 7 Grade 7<br>Practice<br>@ Lunch                   | 8                    |  |
| 9              | <sup>10</sup> Grade 7<br>Practice<br>3:30-5          | 11<br>YQS Singles<br>Tournament<br>Grade 3:30-5                                               | 12<br>YQS Singles<br>Tournament<br>Grade 3:30-5       | 13<br>Grade 8s<br>@ Lunch                                     | 14<br>K-12 Student Led<br>Conference<br>NO CLASSES | 15                   |  |
| 16             | <sup>17</sup> Grade<br>Practice<br>3:30-5            | <sup>18</sup> Grade 7<br>Singles @<br>Lunch                                                   |                                                       | *Mixed<br>Doubles                                             |                                                    | I <del>Ö</del> N TBD |  |
| 23             | 24<br>Grade 7<br>Practice<br>3:30-5<br>8'S<br>@Lunch | 25<br>Board Meeting<br>*Singles<br>Day 1                                                      |                                                       | *Mixed<br>Doubles                                             |                                                    | 27BD                 |  |
| 30             | Spring Breck<br>SCHOOLS CLOSED                       | February 28<br>Su M Tu W Th<br>2 3 4 5 6<br>9 10 11 12 13<br>16 17 18 19 20<br>23 24 25 26 23 | F Sa Su M   1 1 6 7   7 8 6 7   1 13 14   21 22 20 21 | 1 2 3 4 5<br>8 9 10 11 12<br>15 16 17 18 19<br>22 23 24 25 26 |                                                    |                      |  |